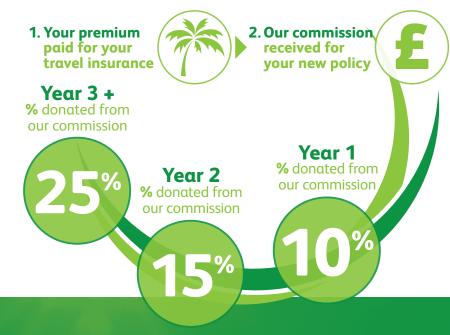

## **Travel Insurance Supporting Wildlife:**

- 10% of our commission donated to Butterfly Conservation from every policy arranged with us and increased donations made from annual policies at subsequent renewals
- Single Trip, long stay and annual policies available
- No upper age limit on single trip (subject to medical screening)
- Global Voyager catering for expats and residents from almost any country in the world